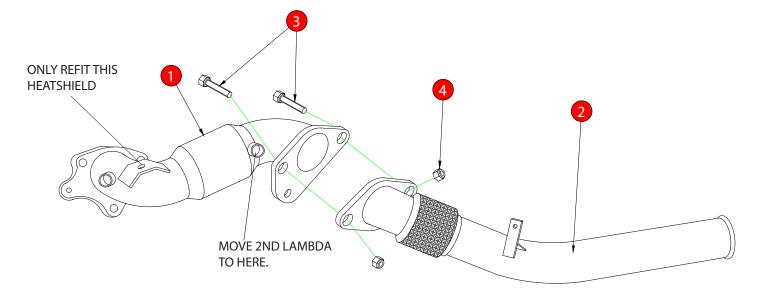

| NO.                      | PART NO.                                    | DESCRIPTION            | QTY |  |
|--------------------------|---------------------------------------------|------------------------|-----|--|
| 1                        | 1 567RN Turbo Downpipe with Sports Catalyst |                        | 1   |  |
| 2 569RN Secondary De-cat |                                             | Secondary De-cat       | 1   |  |
| Fit Kit                  |                                             |                        |     |  |
| 3                        | Z017.10094                                  | M10x30mm Hex Head Bolt | 2   |  |
| 4                        | Z017.11017                                  | M10 Nut                | 2   |  |